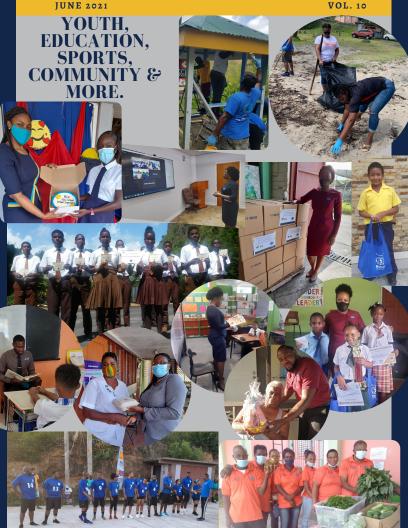

# CARING HANDS

A look at your Credit Union's Movement.

SPOTLIGHT GRAND FOND SUB OFFICE REOPENS

Members of the National Co-operative Credit Union Ltd (NCCU) in Grand Fond can once again access the full, wide range of products and services offered by the NCCU.

In 2017, just two months after officially becoming a part of the NCCU family and a sub office of the LaPlaine Branch, the passage of Hurricane Maria resulted in the closure of the office with the building desperately in need of repair.

On Wednesday June 9th, 2021 after almost a four (4) year closure, the sub-office re-opened its doors to the public albeit on a one (1) day a week basis in the first instance. On Saturday June 12th members of the Board of Directors and Staff of the NCCU returned to Grand Fond and had a very interactive member outreach. Members voiced their views on everything from opening hours to policies and asked pertinent questions to gain

insight on things which they needed to understand.

The Grand Fond Member Outreach of June 12th , 2021 was held on the 4th anniversary of the signed acquisition which officially deemed the South East Credit Union, which included Grand Fond as part of the NCCU Ltd.